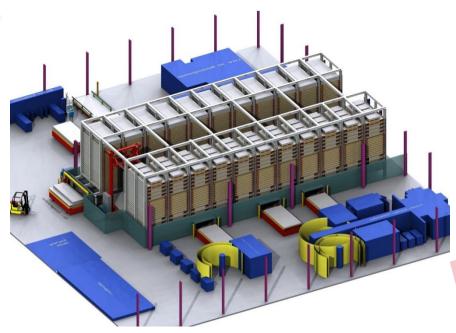

### Trafö sheet metal storage system

#### Various and formats up to 6 x 3m and larger

- Storage technology
- Different formats
- Special size 8 x 2 m
- Payloads from 1 to 25 tonnes per load carrier
- Connection to machines laser, punching, robotics, etc.
- Stations and conveyor technology for customized applications
- Control, software & warehouse managment

## **Examples of sheet metal storage systems**

Example video: