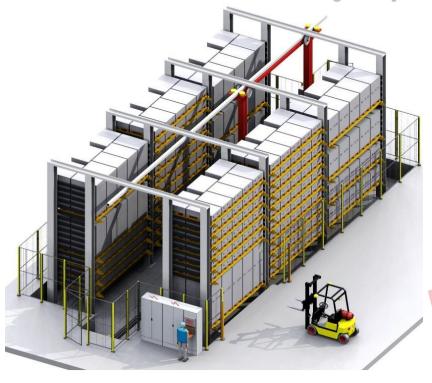

## **Examples of sheet metal storage systems**

Example video:

## Integrated solutions for automated storage and conveying systems

- Sheet metal storage
- Long goods storage
- Storage and retrieval unit
- Coil storage
- Customized solutions

#### Various and formats up to 6 x 3m and larger

- Storage technology
- Different formats
- Special size 8 x 2 m
- Payloads from 1 to 25 tonnes per load carrier
- Connection to machines laser, punching, robotics, etc.
- Stations and conveyor technology for customized applications
- Control, software & warehouse managment