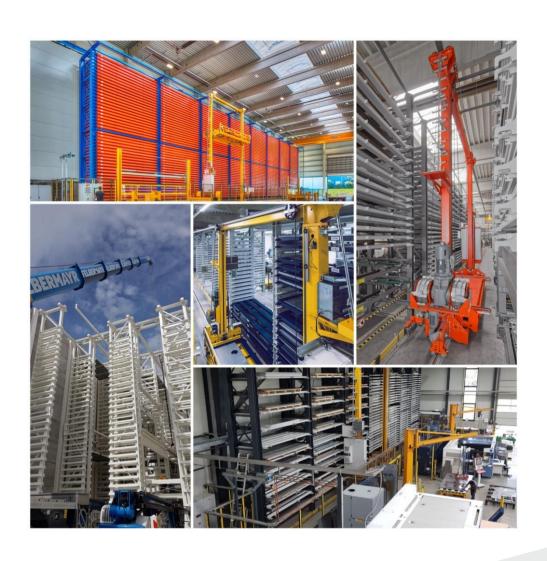

## Integrated solutions for automated storage and conveying systems

- Sheet metal storage
- Long goods storage
- Storage and retrieval unit
- Coil storage
- Customized solutions

#### **Portfolio**

- 1. Automation of storage systems
- 2. Complete systems
- 3. Customized special solutions
- 4. System components
- 5. Conveyor technology
- 6. Handling technology
- 7. Robotics
- 8. Control, software & warehouse management
- 9. Retrofit

## **Comprehensive support**

- Planning
- Development
- Fabrication & Production
- Assembly
- Commissioning and turnkey handover
- After-sales service / retrofit