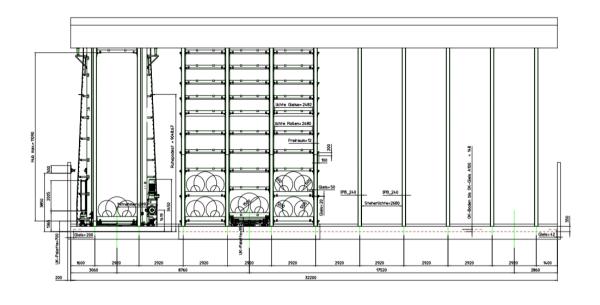

## **Example coil & tool storage system**

### Example coil & tool storage system

#### **Technical data:**

Coil

Max. shelf load
Max. ø
Max. coil width
Storage locations
12000kg
1500mm
37 pieces

Tools

Max. shelf load
Max. Length
Max. Width
Max. Height
10000kg
2600mm
2000mm
740 / 970mm

Storage locations 100 pieces with usable height 740mm
 62 pieces with usable height 970mm

Total storage locations coil & tool 199 pieces