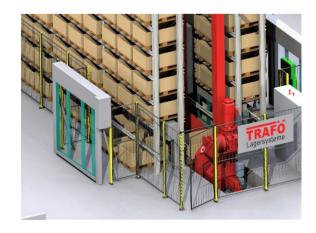

## Trafö multifunctional storage system

Boxes, pallets, crates, racks, etc.

- Multifunctional warehouse for different containers and goods
- Pallets, tools, spare parts, boxes, racks, etc.
- Customized design of the load carrier
- Connection to machines
- Stations and conveyor technology
- Control, software and warehouse management

## **Example multifunctional storage system**

Example video: