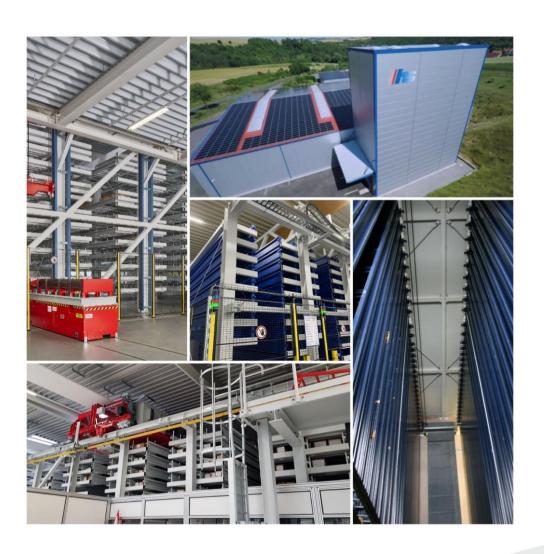

### Trafö long goods storage system

- Storage technology for cassettes, tubes, collars, profiles and single rod
- Bar lengths 3m up to 18m
- Payloads from 1 to 25 tonnes per cassette
- Cassette and load carriers in different designs
- Stations and conveyor technology for customized applications
- Control, software and warehouse managent