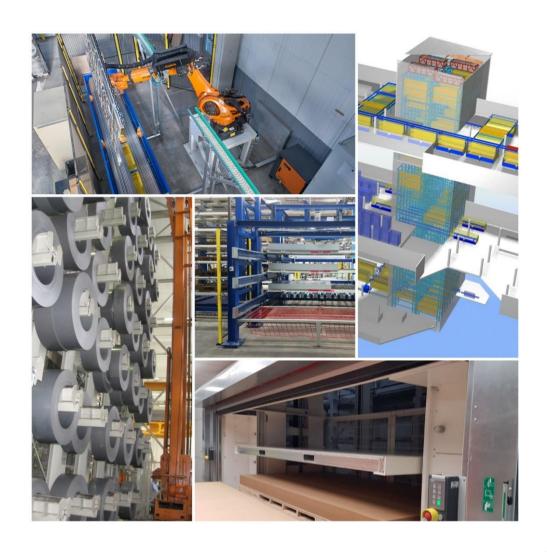

## Trafö customized storage systems Coil, tools, skid, etc.

- Storage technology for coils, tools, special paper, profiles, skids, etc.
- Customized design from steel construction to the load carrier to the feed and discharge technology
- Robotic solutions
- Handling systems
- Conveying and order picking technology
- Control, software and warehouse management

## **Example customized storage system**

## **Example coil & tool storage system**

### Example coil & tool storage system