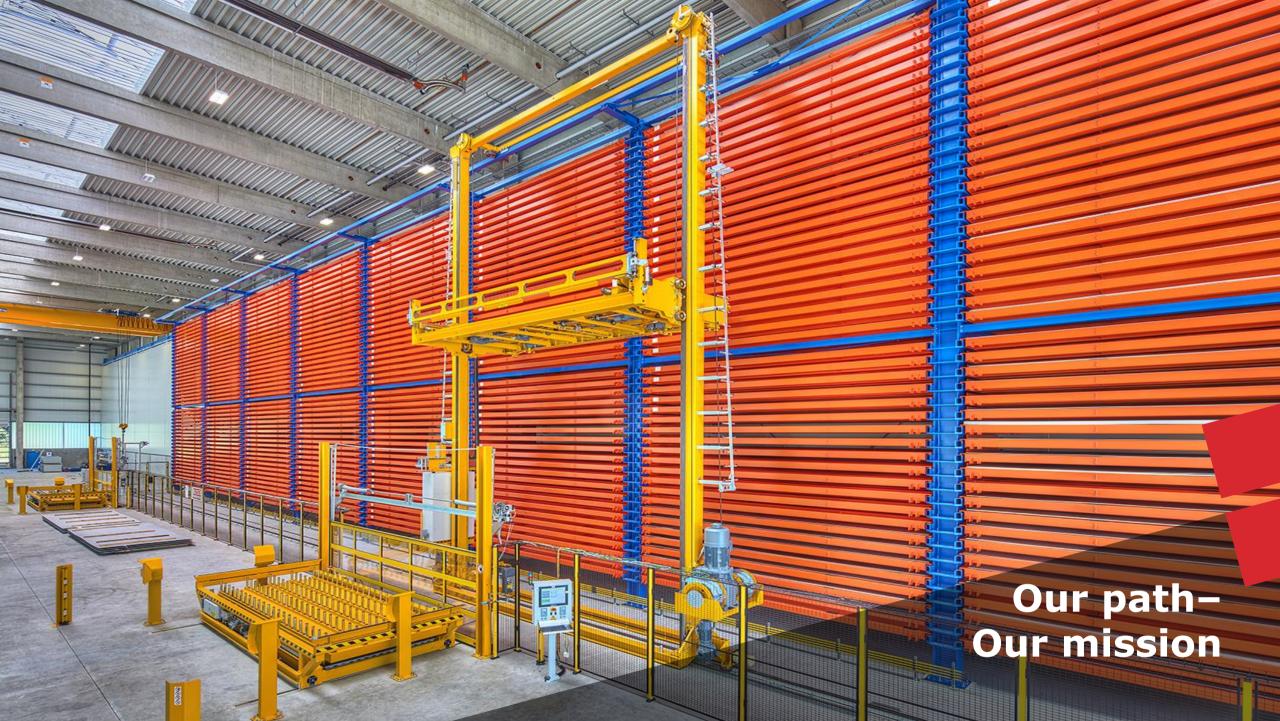

#### **Our mission:**

Increased efficiency through global process optimization

### Trafö sheet metal storage system

#### Various and formats up to 6 x 3m and larger

- Storage technology
- Different formats
- Special size 8 x 2 m
- Payloads from 1 to 25 tonnes per load carrier
- Connection to machines laser, punching, robotics, etc.
- Stations and conveyor technology for customized applications
- Control, software & warehouse managment