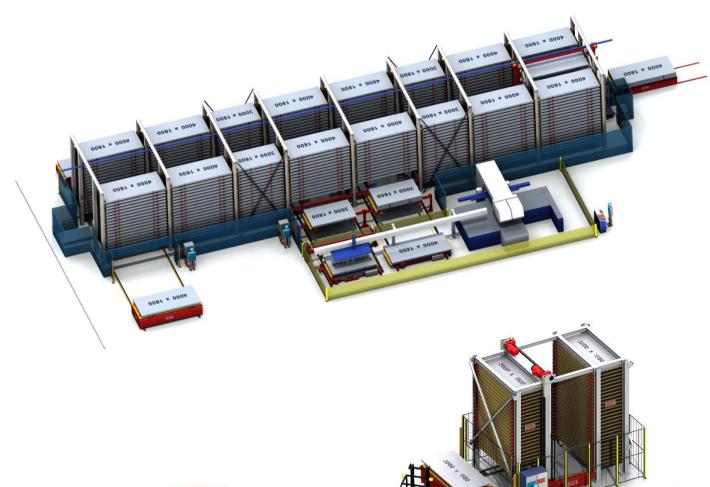

### Trafö sheet metal storage system

#### Various and formats up to 6 x 3m and larger

- Storage technology
- Different formats
- Special size 8 x 2 m
- Payloads from 1 to 25 tonnes per load carrier
- Connection to machines laser, punching, robotics, etc.
- Stations and conveyor technology for customized applications
- Control, software & warehouse managment

## **Examples of sheet metal storage systems**

Example video: