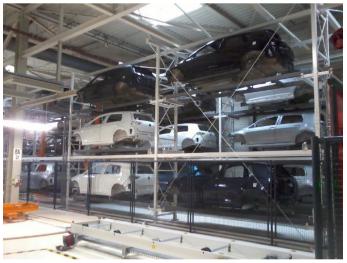

### Trafö sheet metal storage system

#### Various and formats up to 6 x 3m and larger

- Storage technology
- Different formats
- Special size 8 x 2 m
- Payloads from 1 to 25 tonnes per load carrier
- Connection to machines laser, punching, robotics, etc.
- Stations and conveyor technology for customized applications
- Control, software & warehouse managment

## **Examples of sheet metal storage systems**

Example video: