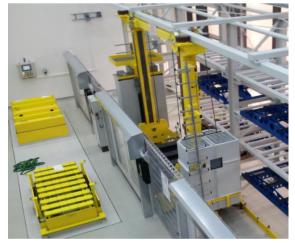

## Trafö customized storage systems Coil, tools, skid, etc.

- Storage technology for coils, tools, special paper, profiles, skids, etc.
- Customized design from steel construction to the load carrier to the feed and discharge technology
- Robotic solutions
- Handling systems
- Conveying and order picking technology
- Control, software and warehouse management

## **Example customized storage system**