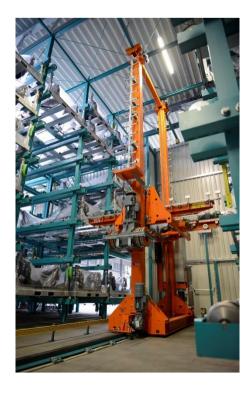

## **Example coil & tool storage system**

### Example coil & tool storage system

#### **Technical data:**

Coil

Max. shelf load
Max. ø
Max. coil width
Storage locations
12000kg
1500mm
37 pieces

Tools

Max. shelf load
Max. Length
Max. Width
Max. Height
10000kg
2600mm
2000mm
740 / 970mm

Storage locations 100 pieces with usable height 740mm
 62 pieces with usable height 970mm

Total storage locations coil & tool 199 pieces